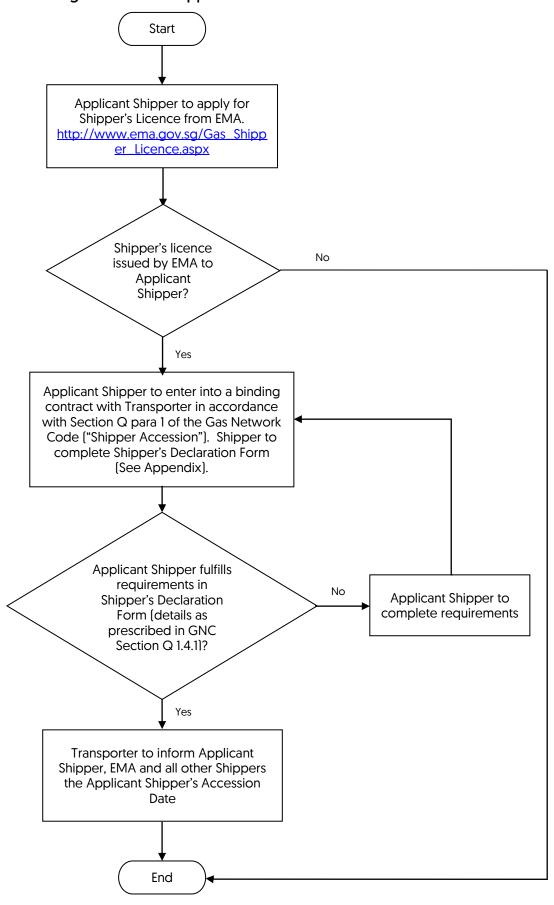

## How to Be Registered As A Shipper

For enquiries on:

- 1) Shipper accession procedures, please contact 6916 8465
- 2) GTSS connectivity, please contact GTSS Helpdesk at 6555 6647 or email <a href="mailto:gasmarket@spgroup.com.sg">gasmarket@spgroup.com.sg</a>